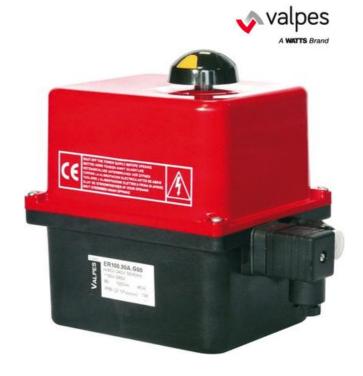

## PRODUCT DESCRIPTION

The Valpes ER Plus electric actuator (covering ER10 ER20 ER35 ER60 and ER100 product codes) is an IP66 rated quarter turn electric actuator, with a PA6.6 housing which achieves UL 94 V0 standards. It has a secured manual override and it is available in torques of 10 Nm, 20 Nm, 35 Nm,60 Nm and 100 Nm. It is built in accordance with CE-ROHS-REACH standards and with a self regulating anticondensation heater. Available in Failsafe and Modulating/Positioning and 3 Positions.